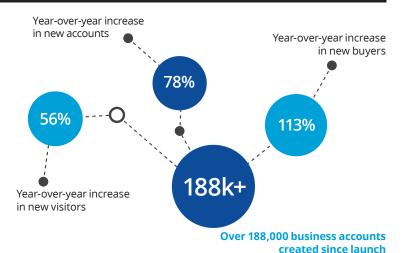

## By the Numbers

At NeweggBusiness we outpaced our closest competitors by more than twice their growth rate.

#### Customer Engagement

In 2014 NeweggBusiness dominated key competitors with a 33% market share in unique visitors.

### Our Focus On The Customer Is Paying Dividends

**40%+** growth in e-mail subscribers

55%+ increase in site traffic

**22%** increase in orders

93% increase in new customers

\*According to Compete.com December 2014 Data.