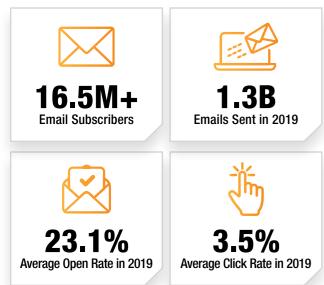

# Off-Site Marketing Email Marketing

Our Newegg e-blast insiders find the best deals through our emails by receiving multiple discounts and previews. As a subscriber, they gain access to our biggest deals, access to sweepstakes, coupon codes, Shell Shocker deals, huge seasonal sales and the latest news from Newegg.