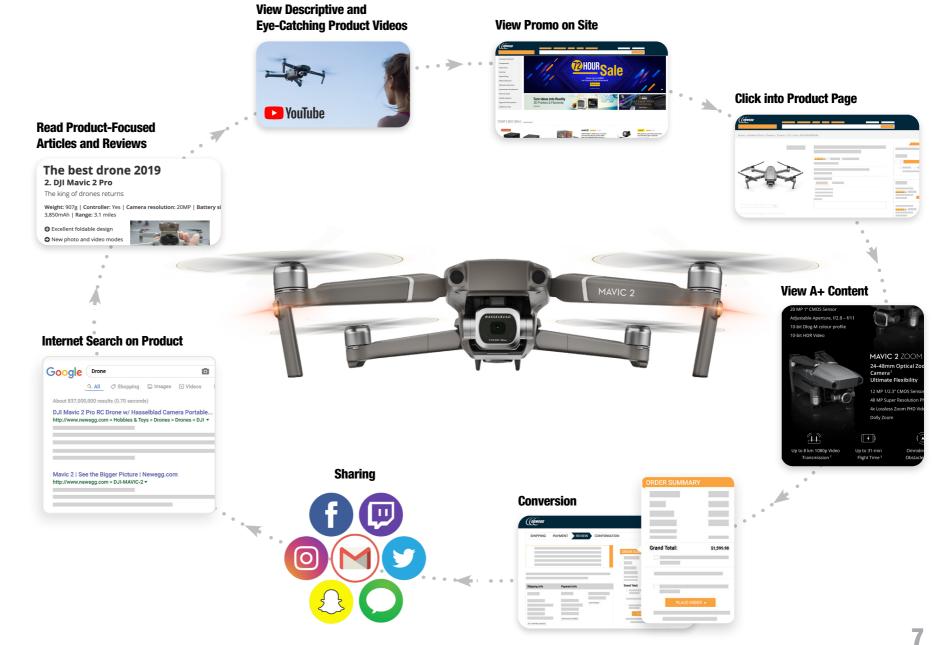

Get the right exposure and engagement for your products. Newegg Marketplace offers a suite of digital marketing channels that help drive traffic to your product pages and grow your sales. Whether it's a standalone initiative or a combination of channels, we'll create a campaign package that works for you. 
 See Samsung NU6900 43"
 Sponsored ©

 Image: Search of the search of