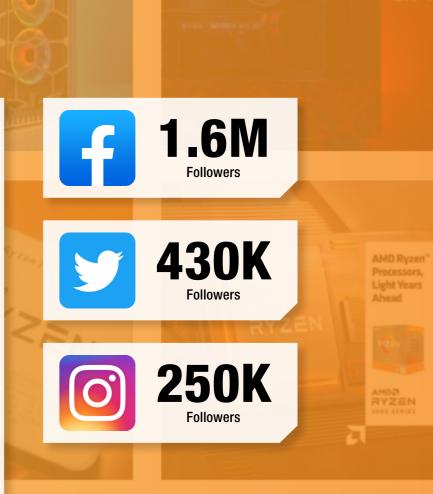

# **Social Media**

Advertising with Newegg social creates awareness and provides the ability to engage with our community of 3 million social fans hungry for the latest products, tech, and deals.

- Custom content that includes graphic design and professional photography.
- Tailored campaign objectives to fit your goals and needs.
- Ability to leverage Newegg's brand equity to promote your products.
- Newegg's expert copywriters to convey the best selling points of your products.
- Flexible spend for paid ads.
- Proof of Purchase and native social metrics for each post.
- Increased impressions/reach, post engagements, and clicks.