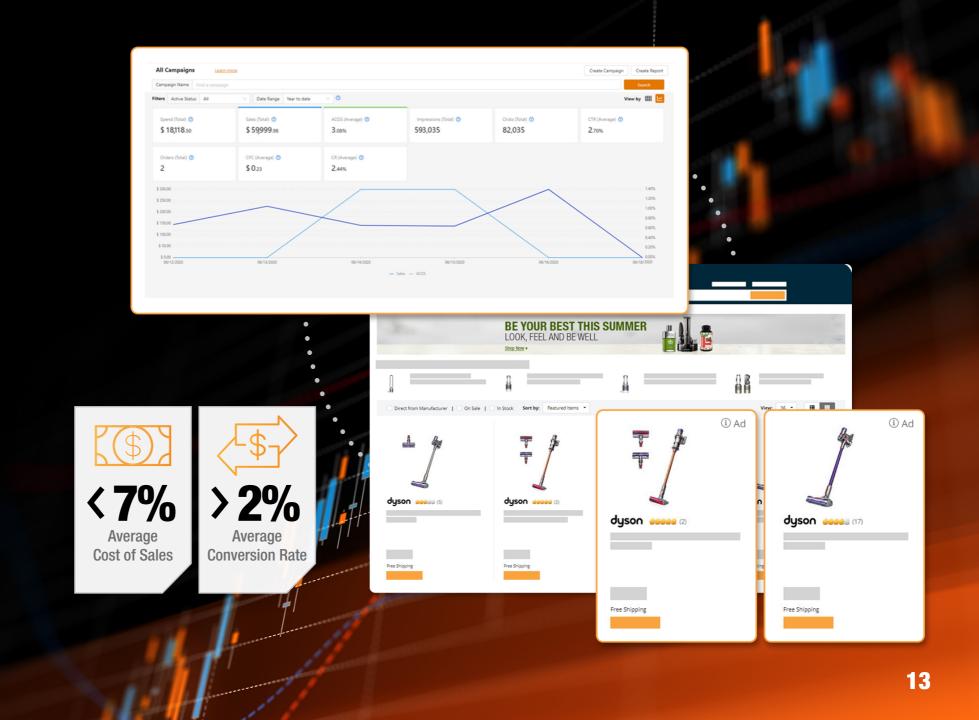

# **Sponsored Product Ads**

With millions of shoppers on Newegg actively searching for their favorite tech, sellers can now maximize their conversion chances with this valuable marketing tool and drive up cart additions and impressions.

Newegg Sponsored Product Ads tool is a keyword-targeting search function on Newegg.com that enables sellers to promote their listings prominently in the search results page. This advertising model charges advertisers when customers click on an ad (pay-per-click), and boosts incremental sales while delivering valuable analytics.